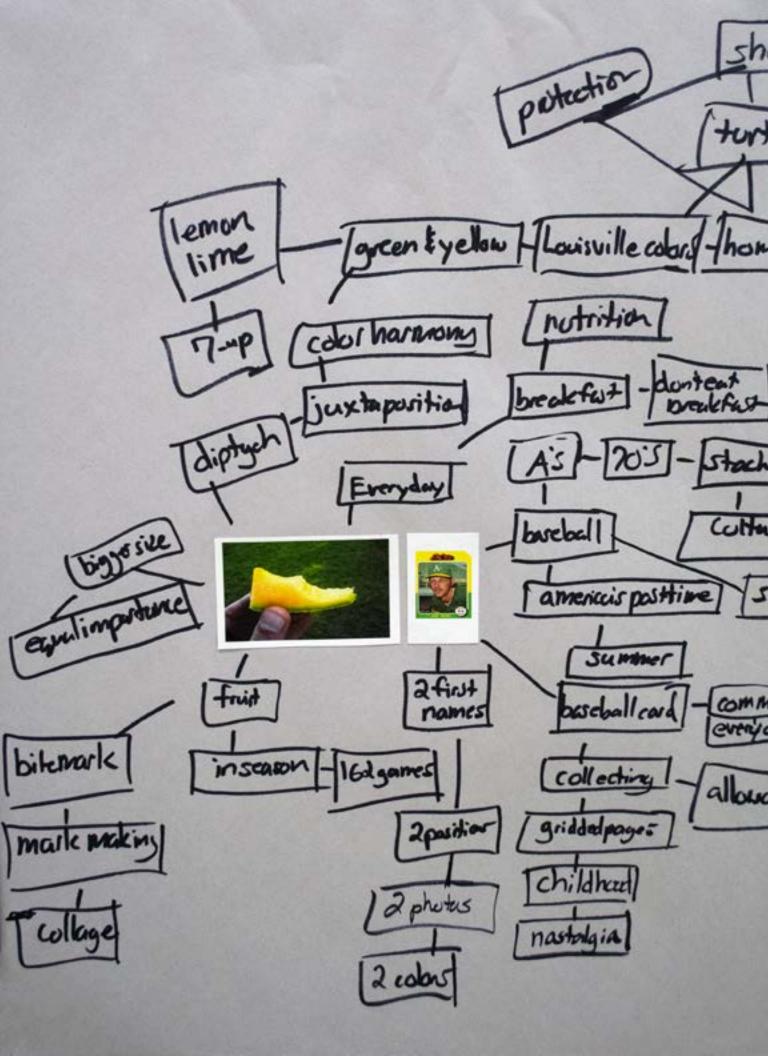

Collage can playfully articulate the evasive histories of its component parts: a curiosity that lies with how these materials from another time or place can portray a daily action or experience.

etting Smares 1963, areglic - check check it har lope rund menacing en taksourcy expression nterlockingcells bsessive, artoffe mane, compulsive agmentrof figures, objects Totaliy. in neutral ins server thehand e Hourlope cycle, castaluminum, resin, fibralass 1972 angling rythms vupof4 trees Huma boto Giacometti -Chapters mind as Cezanne, turned to sculpture ette Seated, 19540il fe -> rigid foshion istraigntup latd figure, seen alot ntrally placed estly in the corner, who a Qualla meet doed isubdued color 2,5 taunc with long outlapping wetspacketli, see! flotsoit consit. 1 limume Steckable ideaconbe orc Perolline, with loss of hot gluech gowmpidy 4 Carteensharradista maybellere mps car. Deal Stuck inside face is othevoid Aureof Walking es (become about line) ackingta or has ponding to the tigures unconcious descions tigned to be seen from one viewpoint