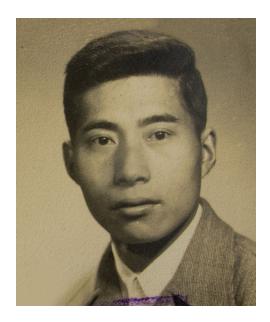

In order to expand my research about identity in a small artist book, I investigate my family history and the ancestral bloodline based on existing photographs and systematically order individuals directly related by blood. The empty spots represent members who have no available photographs. However, the unalterable order of ancestral bloodline is surrounded, interrupted and embedded with disordered other documents, images and objects. The direct contrast between order and disorder reveal the often chaotic essence of the representation of identity in photographic images.