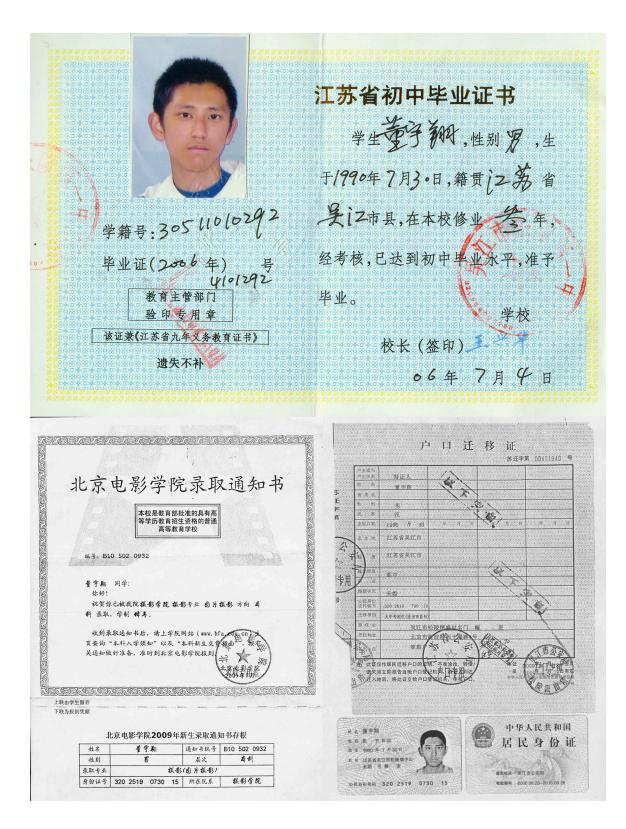

In order to expand my research about identity in a small artist book, I investigate my family history and the ancestral bloodline based on existing photographs and systematically order individuals directly related by blood. The empty spots represent members who have no available photographs. However, the unalterable order of ancestral bloodline is surrounded, interrupted and embedded with disordered other documents, images and objects. The direct contrast between order and disorder reveal the often chaotic essence of the representation of identity in photographic images.