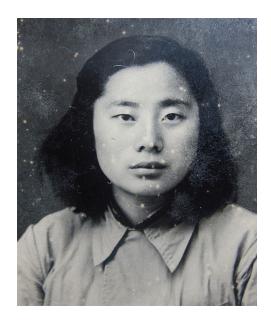

In order to expand my research about identity in a small artist book, I investigate my family history and the ancestral bloodline based on existing photographs and systematically order individuals directly related by blood. The empty spots represent members who have no available photographs. However, the unalterable order of ancestral bloodline is surrounded, interrupted and embedded with disordered other documents, images and objects. The direct contrast between order and disorder reveal the often chaotic essence of the representation of identity in photographic images.