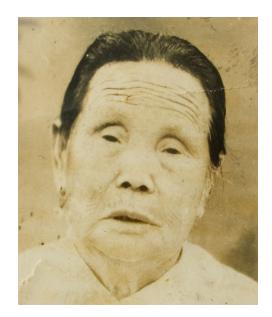

In order to expand my research about identity in a small artist book, I investigate my family history and the ancestral bloodline based on existing photographs and systematically order individuals directly related by blood. The empty spots represent members who have no available photographs. However, the unalterable order of ancestral bloodline is surrounded, interrupted and embedded with disordered other documents, images and objects. The direct contrast between order and disorder reveal the often chaotic essence of the representation of identity in photographic images.