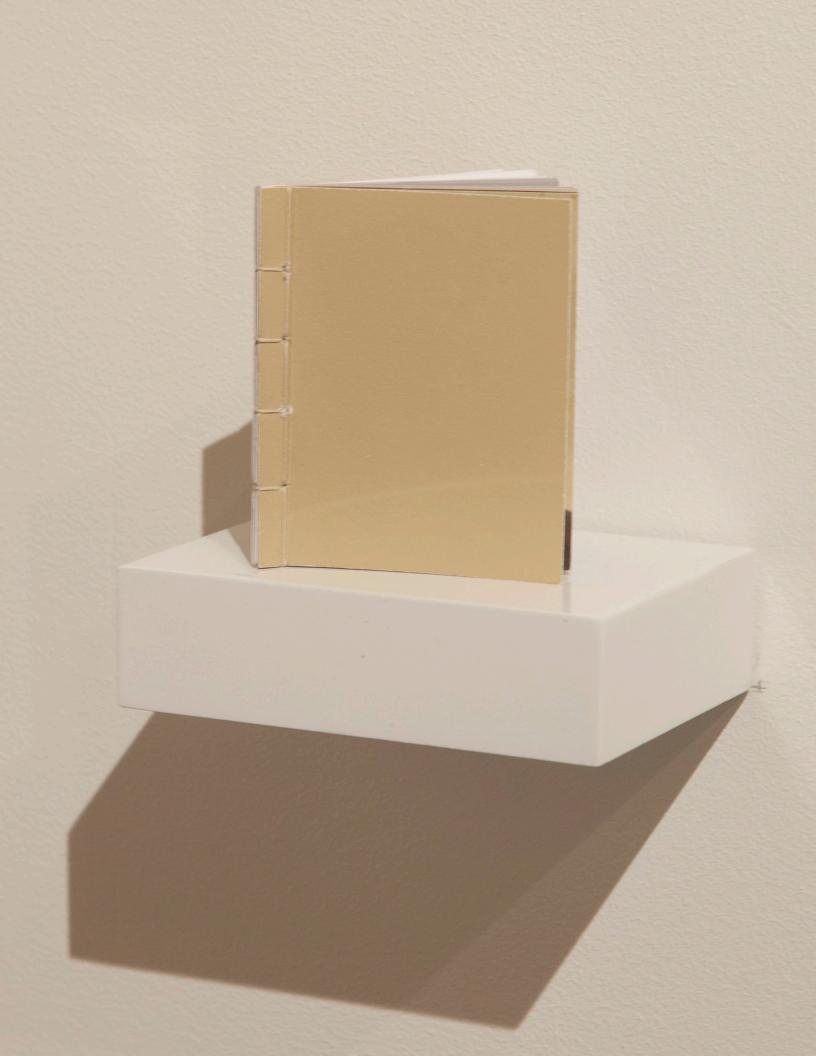

Similar to employing a physiognomic assessment, I transcribed my early journals into those measurement grids using the aesthetic of Chinese Square Calligraphy, which creates a mask in front of my face and adds a further twist. Although a journal is usually associated with authentic and personal secrets, I am trying to prompt viewers to doubt the intentionality of all these writings since a journal is itself selective by what one can choose to write at any time.

In primary school I received an honor certificate as a good example to "follow Comrade Lei Feng." Within an artist book, I contextualize this certificate and other documents, licenses, and official papers with collections of my front facing ID photos. This book, in a form of passport, is intended to question how an individual is measured with multiple criteria enforced by government such as Lei Feng a people who is constructed through photographic images. I combined the cover, format and pages from my early journals with three of images of my bed, the testimony of my life experience, to make a new version of my journal. I consider these journals as self-propaganda to myself about who I am, how I behave and what I value influenced by the authorities like *Lei Feng's Diary* but also the struggles with them reading between lines throughout my life.