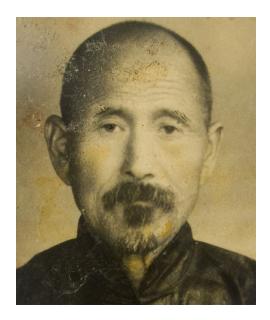

In order to expand my research about identity in a small artist book, I investigate my family history and the ancestral bloodline based on existing photographs and systematically order individuals directly related by blood. The empty spots represent members who have no available photographs. However, the unalterable order of ancestral bloodline is surrounded, interrupted and embedded with disordered other documents, images and objects. The direct contrast between order and disorder reveal the often chaotic essence of the representation of identity in photographic images.