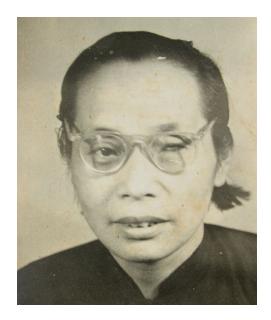

In order to expand my research about identity in a small artist book, I investigate my family history and the ancestral bloodline based on existing photographs and systematically order individuals directly related by blood. The empty spots represent members who have no available photographs. However, the unalterable order of ancestral bloodline is surrounded, interrupted and embedded with disordered other documents, images and objects. The direct contrast between order and disorder reveal the often chaotic essence of the representation of identity in photographic images.