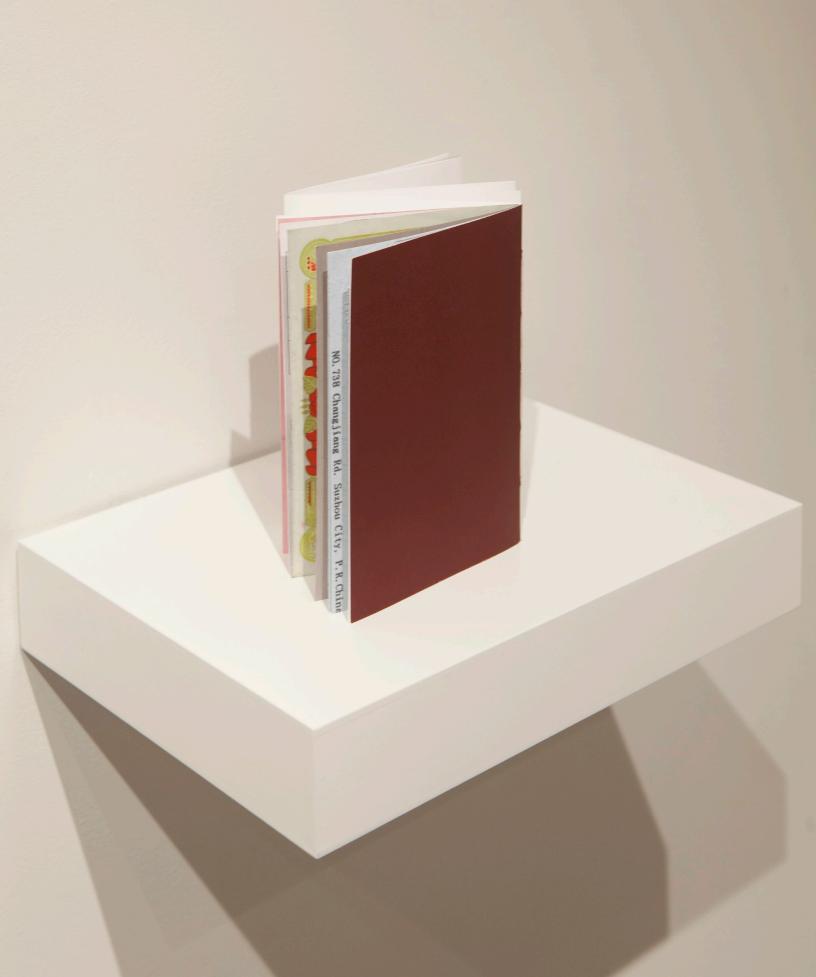

In primary school I received an honor certificate as a good example to "follow Comrade Lei Feng." Within an artist book, I contextualize this certificate and other documents, licenses, and official papers with collections of my front facing ID photos. This book, in a form of passport, is intended to question how an individual is measured with multiple criteria enforced by government such as Lei Feng a people who is constructed through photographic images. I combined the cover, format and pages from my early journals with three of images of my bed, the testimony of my life experience, to make a new version of my journal. I consider these journals as self-propaganda to myself about who I am, how I behave and what I value influenced by the authorities like *Lei Feng's Diary* but also the struggles with them reading between lines throughout my life.

In order to expand my research about identity in a small artist book, I investigate my family history and the ancestral bloodline based on existing photographs and systematically order individuals directly related by blood. The empty spots represent members who have no available photographs. However, the unalterable order of ancestral bloodline is surrounded, interrupted and embedded with disordered other documents, images and objects. The direct contrast between order and disorder reveal the often chaotic essence of the representation of identity in photographic images.