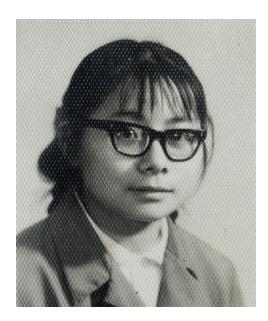

In order to expand my research about identity in a small artist book, I investigate my family history and the ancestral bloodline based on existing photographs and systematically order individuals directly related by blood. The empty spots represent members who have no available photographs. However, the unalterable order of ancestral bloodline is surrounded, interrupted and embedded with disordered other documents, images and objects. The direct contrast between order and disorder reveal the often chaotic essence of the representation of identity in photographic images.