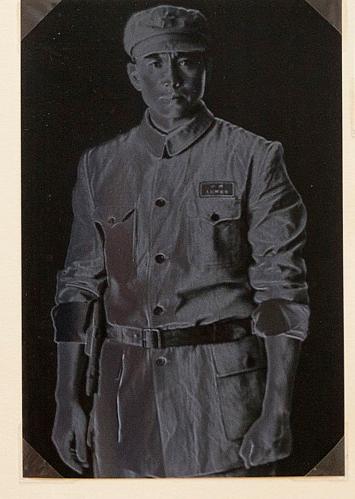

I directly took photographs of the screen and printed them on same substrate multiple times as they appeared on TV screen in front of audiences again and again every evening. Photographing these subjects is a very disorienting experience because these identities don't exist in reality but a photograph is often considered as an evidence of life. The advent of social media makes it more and more difficult for the authorities to hide behind a veil of selective information. People know more of what is actually going on in the world. Or do they? The Internet is as much as a source of misinformation and disinformation as the most misleading propaganda. Zhou Weiguo is a character in a TV series called Snow Leopard. The huge success of this series, character and actor lead people to question the credibility of Zhou's identity: does this person really exist? What is the archetype? I present images with my own annotation and small souvenirs I purchased from EBay's Second World War category according to the archaeology of Zhou's life throughout the series. These are extremely imprecise documents with no more than fragile links to the history and series of attempts to materialize and fix an individual's identity in this showcase.

# Shi Gandang

Born 1915, Tuan City, China Died 1944 Rank Unknown