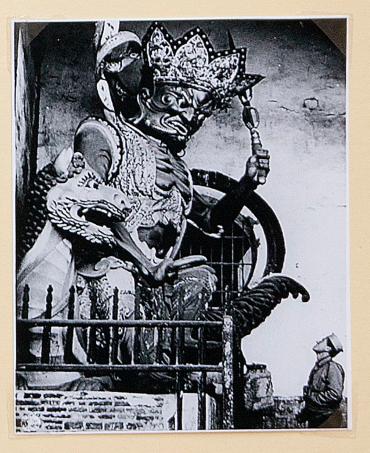

I directly took photographs of the screen and printed them on same substrate multiple times as they appeared on TV screen in front of audiences again and again every evening. Photographing these subjects is a very disorienting experience because these identities don't exist in reality but a photograph is often considered as an evidence of life. The advent of social media makes it more and more difficult for the authorities to hide behind a veil of selective information. People know more of what is actually going on in the world. Or do they? The Internet is as much as a source of misinformation and disinformation as the most misleading propaganda. Zhou Weiguo is a character in a TV series called Snow Leopard. The huge success of this series, character and actor lead people to question the credibility of Zhou's identity: does this person really exist? What is the archetype? I present images with my own annotation and small souvenirs I purchased from EBay's Second World War category according to the archaeology of Zhou's life throughout the series. These are extremely imprecise documents with no more than fragile links to the history and series of attempts to materialize and fix an individual's identity in this showcase.