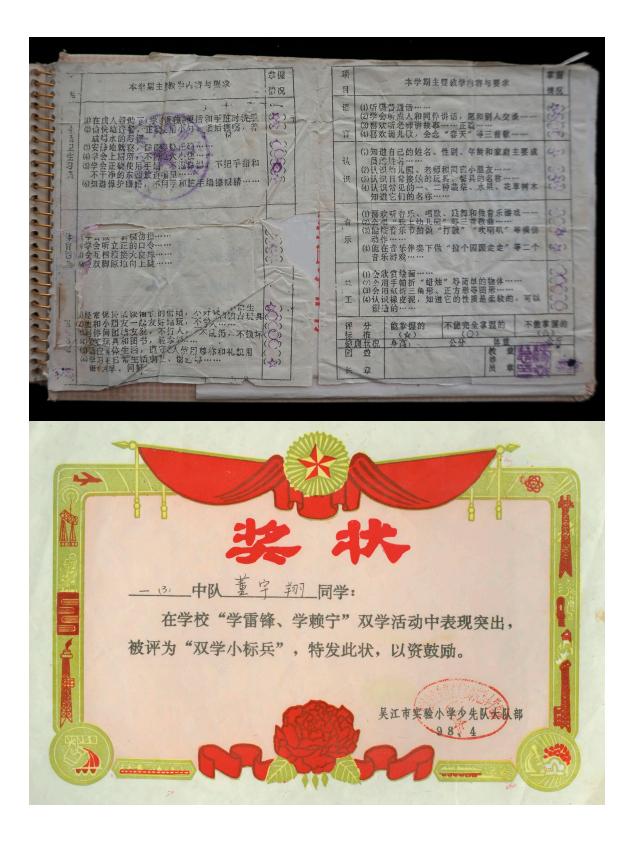

The propaganda photography is a disrespected but important genre of photography. They exploit our mystical belief in the veracity of photography, and its ability to persuade. After his death in 1962, Lei Feng was portrayed as a cultural icon representing a model citizen, and the masses were encouraged to emulate his selflessness and modesty. He also serviced the subject of a nationwide propaganda campaign in China, "Follow the examples of Comrade Lei Feng." However, Lei's identity is extremely suspicious and his life as depicted during propaganda are heavily disputed because of his professional but performative photographs which were actually utilized to provide proofs of the existence of Lei – an anonymous and unknown young man at that time. In addition, 200,000 words journals titled *Lei Feng's Diary* was published to the public to reinforce the association between values like selflessness, modest, and devotion to communism and the image of Lei Feng.

In primary school I received an honor certificate as a good example to "follow Comrade Lei Feng." Within an artist book, I contextualize this certificate and other documents, licenses, and official papers with collections of my front facing ID photos. This book, in a form of passport, is intended to question how an individual is measured with multiple criteria enforced by government such as Lei Feng a people who is constructed through photographic images. I combined the cover, format and pages from my early journals with three of images of my bed, the testimony of my life experience, to make a new version of my journal. I consider these journals as self-propaganda to myself about who I am, how I behave and what I value influenced by the authorities like *Lei Feng's Diary* but also the struggles with them reading between lines throughout my life.