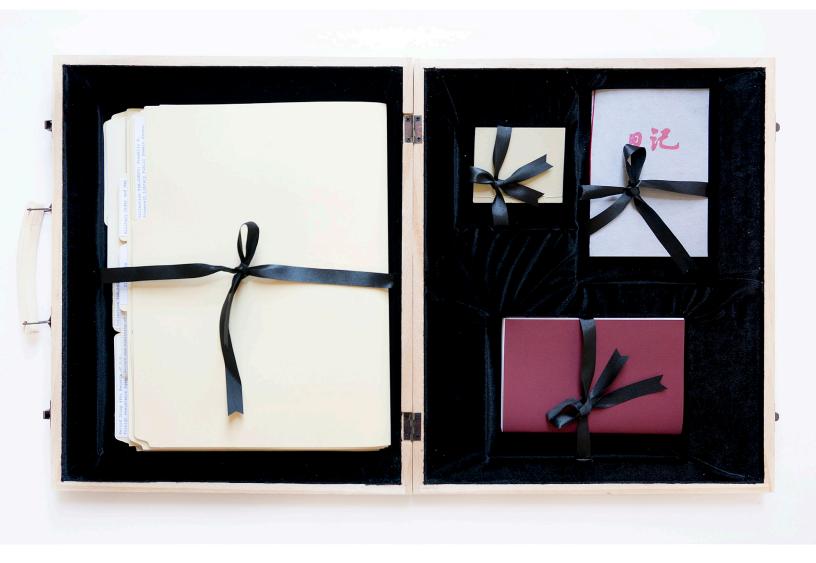

In order to expand my research about identity in a small artist book, I investigate my family history and the ancestral bloodline based on existing photographs and systematically order individuals directly related by blood. The empty spots represent members who have no available photographs. However, the unalterable order of ancestral bloodline is surrounded, interrupted and embedded with disordered other documents, images and objects. The direct contrast between order and disorder reveal the often chaotic essence of the representation of identity in photographic images.