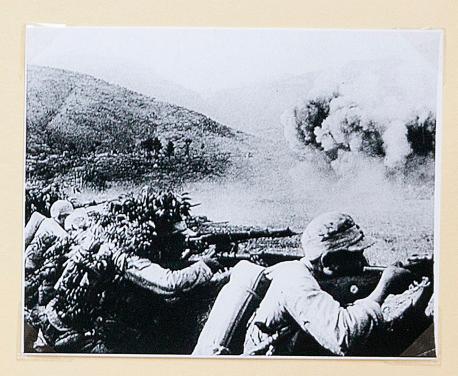

I directly took photographs of the screen and printed them on same substrate multiple times as they appeared on TV screen in front of audiences again and again every evening. Photographing these subjects is a very disorienting experience because these identities don't exist in reality but a photograph is often considered as an evidence of life. The advent of social media makes it more and more difficult for the authorities to hide behind a veil of selective information. People know more of what is actually going on in the world. Or do they? The Internet is as much as a source of misinformation and disinformation as the most misleading propaganda. Zhou Weiguo is a character in a TV series called Snow Leopard. The huge success of this series, character and actor lead people to question the credibility of Zhou's identity: does this person really exist? What is the archetype? I present images with my own annotation and small souvenirs I purchased from EBay's Second World War category according to the archaeology of Zhou's life throughout the series. These are extremely imprecise documents with no more than fragile links to the history and series of attempts to materialize and fix an individual's identity in this showcase.

"For more than five years, we, the Chinese, have been fighting with our bare hands. Now, with your planes, tanks and guns...together, we'll give the Japs everything they have coming!"

U

UCE FI

 Record Group 44: Records of the Office of Government Reports, 1932 - 1947