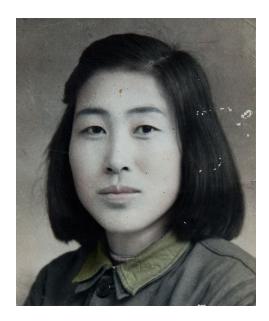

In order to expand my research about identity in a small artist book, I investigate my family history and the ancestral bloodline based on existing photographs and systematically order individuals directly related by blood. The empty spots represent members who have no available photographs. However, the unalterable order of ancestral bloodline is surrounded, interrupted and embedded with disordered other documents, images and objects. The direct contrast between order and disorder reveal the often chaotic essence of the representation of identity in photographic images.