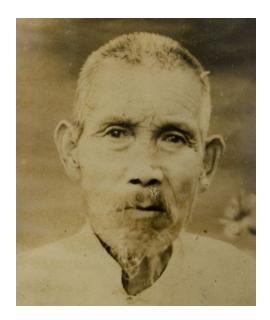

In order to expand my research about identity in a small artist book, I investigate my family history and the ancestral bloodline based on existing photographs and systematically order individuals directly related by blood. The empty spots represent members who have no available photographs. However, the unalterable order of ancestral bloodline is surrounded, interrupted and embedded with disordered other documents, images and objects. The direct contrast between order and disorder reveal the often chaotic essence of the representation of identity in photographic images.