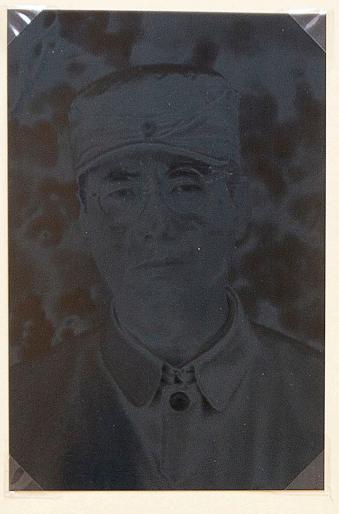

I directly took photographs of the screen and printed them on same substrate multiple times as they appeared on TV screen in front of audiences again and again every evening. Photographing these subjects is a very disorienting experience because these identities don't exist in reality but a photograph is often considered as an evidence of life. The advent of social media makes it more and more difficult for the authorities to hide behind a veil of selective information. People know more of what is actually going on in the world. Or do they? The Internet is as much as a source of misinformation and disinformation as the most misleading propaganda. Zhou Weiguo is a character in a TV series called Snow Leopard. The huge success of this series, character and actor lead people to question the credibility of Zhou's identity: does this person really exist? What is the archetype? I present images with my own annotation and small souvenirs I purchased from EBay's Second World War category according to the archaeology of Zhou's life throughout the series. These are extremely imprecise documents with no more than fragile links to the history and series of attempts to materialize and fix an individual's identity in this showcase.

# Gao Guocheng

| Born | 1902  |            |
|------|-------|------------|
| Died | 1982  |            |
| Rank | Staff | Officer,   |
|      | Eight | Route Army |